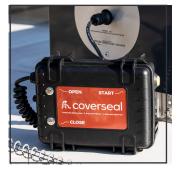

### **SPECIFICATIONS**

4-season safety cover that complies with the AFNOR regulation NF P90-308 December 2013

|  | Manipulation : | <ul> <li>Portable control box equipped with 2 batteries 12V 5,5 Ah</li> <li>Independent charger to plug into an electrical outlet 220 V</li> <li>Ratchet spanner only in case of an electrical failure</li> </ul> |
|--|----------------|-------------------------------------------------------------------------------------------------------------------------------------------------------------------------------------------------------------------|
|  | Membrane :     | PVC pre-stressed membrane                                                                                                                                                                                         |
|  | Belt :         | Polyurethane with stainless steel cables                                                                                                                                                                          |
|  | Mechanical :   | All the metallic parts involved in the security are in anodized aluminium and 316 stainless steel                                                                                                                 |
|  | Rails :        | Anodized aluminum                                                                                                                                                                                                 |
|  | Casing :       | Polyester powder-coated aluminium, matt finished of Ral colour 7037 (standard)                                                                                                                                    |
|  | Length :       | min 2 meters -> max 24 meters                                                                                                                                                                                     |
|  | Width :        | min 2 meters -> max 8,5 meters (depending on the length of the cover) <sup>1</sup>                                                                                                                                |
|  | • Speed :      | Closing/opening time : 60 seconds for a length of 13 meters                                                                                                                                                       |
|  |                |                                                                                                                                                                                                                   |