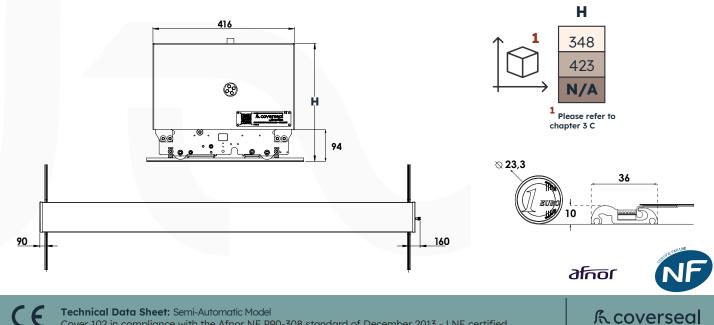

#### MEASURES (in mm)

Cover 102 in compliance with the Afnor NF P90-308 standard of December 2013 - LNE certified

BECOFLEX S.A. Route du Grand peuplier 8 - 7110 Strepy-Bracquegnies - Belgium - www.coverseal.com